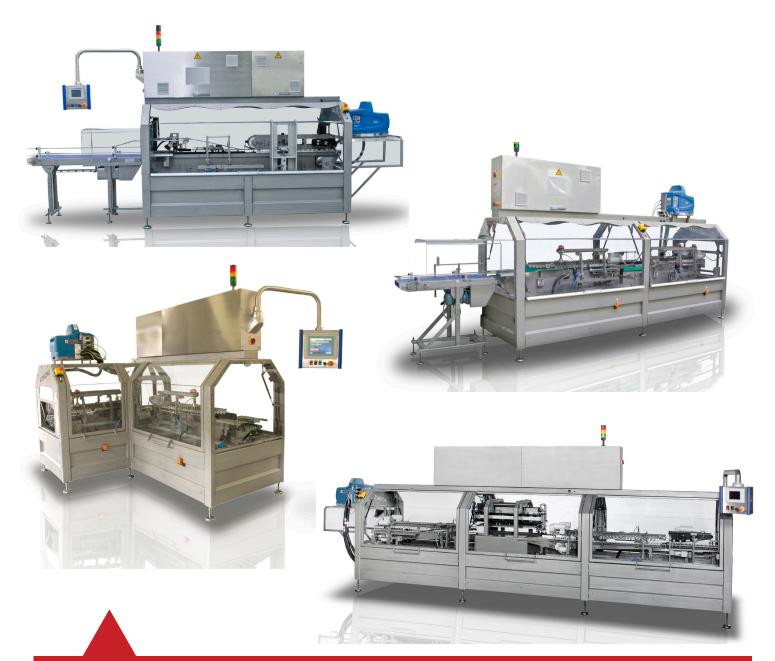

## **Carton Closer**

Packaging machine for automated closing of filled carton boxes

## **Carton Closer**

The Econo-Pak Carton Closer handles filled boxes which are made of coated or uncoated carton or corrugated paper in different qualities. The carton boxes are closed by means of hot glue, hot air or tuck-in flap. After an in-depth consultation we are preparing a customized concept to evaluate which standard machine meets the customer's requirements. Different closing machines are available: Single-Flap, Straight-Line, Angle or High-Speed Carton Closer. Special customer requests are considered in the construction.

## Available in different types and sizes:

EV Single-Flap Closer GVE Straight-Line Closer WVE Angle Closer GVM Straight-Line Closer Lugless HV High-Speed Closer single-flap design / 120 cartons per minute three-flap design / 100 cartons per minute three-flap design / 100 cartons per minute three-flap design / 150 cartons per minute three-flap design / 250 cartons per minute