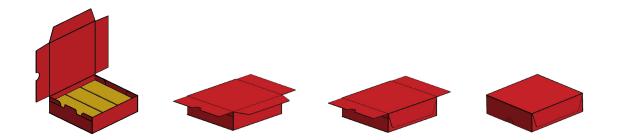

Format range: L= 70mm to 350mm / W= 70mm to 300mm / H= 20mm to 160mm Additional formats are possible!

Our Carton Closers offer highest flexibility. Various closing options can be handled on the machines: one-flap closing, three-flap closing or tuck-in flap.

Photo: three flaps

Photo: tuck-in flap