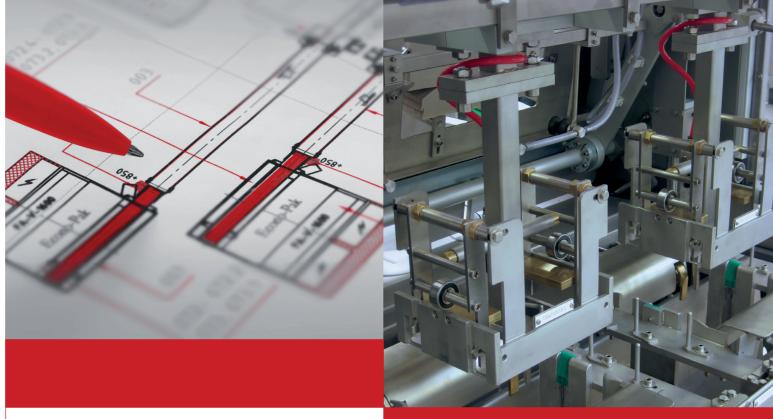

# Your Contact for Formingtools

## **ECONOPAK**

Our forming tools facilitate optimal appearance of your cartons. To achieve this, the tools are customized in order to accurately erect and form your cartons.

All forming tools are manufactured in stainless steel design. Where possible aluminum or plastic parts are used in order to reduce the weight. Individual tool inserts as well as divided carton-blank magazines that simplify the handling of the day-to-day operation are also available.