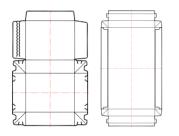

# Our forming tools offer standard solutions for all current erecting techniques

- Standard locking (according to KLIKLOK)
- Pin locking (according to Sprinter)
- Hot-melt glue (dip finger- & glue nozzle application)
- Hot air
- Edge-wep
- Turn-over-end
- Special constructions (conical cartons, "round" corners, e.g.)

## **ECONOPAK**

Our forming tools facilitate optimal appearance of your cartons. To achieve this, the tools are customized in order to accurately erect and form your cartons.

All forming tools are manufactured in stainless steel design. Where possible aluminum or plastic parts are used in order to reduce the weight. Individual tool inserts as well as divided carton-blank magazines that simplify the handling of the day-to-day operation are also available.