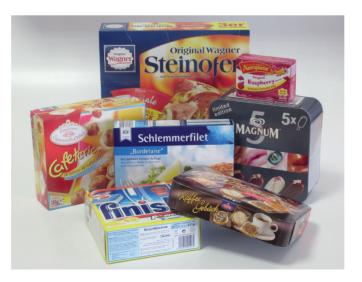

# Our forming tools offer standard solutions for all current erecting techniques

- Standard locking (according to KLIKLOK)
- Pin locking (according to Sprinter)
- Hot-melt glue (dip finger- & glue nozzle application)
- Hot air
- Edge-wep
- Turn-over-end
- Special constructions (conical cartons, "round" corners, e.g.)

## **ECONOPAK**

Our forming tools facilitate optimal appearance of your cartons. To achieve this, the tools are customized in order to accurately erect and form your cartons.

All forming tools are manufactured in stainless steel design. Where possible aluminum or plastic parts are used in order to reduce the weight. Individual tool inserts as well as divided carton-blank magazines that simplify the handling of the day-to-day operation are also available.