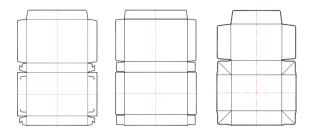

# Our forming tools offer standard solutions for all current erecting techniques

- Standard locking (according to KLIKLOK)
- Pin locking (according to Sprinter)
- Hot-melt glue (dip finger- & glue nozzle application)
- Hot air
- Edge-wep
- Turn-over-end
- Special constructions (conical cartons, "round" corners, e.g.)

## **ECONOPAK**

Our forming tools facilitate optimal appearance of your cartons. To achieve this, the tools are customized in order to accurately erect and form your cartons.

All forming tools are manufactured in stainless steel design. Where possible aluminum or plastic parts are used in order to reduce the weight. Individual tool inserts as well as divided carton-blank magazines that simplify the handling of the day-to-day operation are also available.