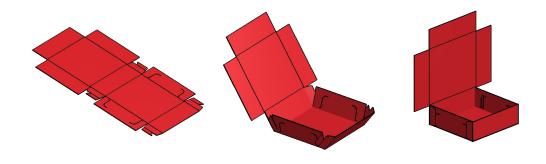

## **Carton Erector**

The practice-oriented, technical conception of the machine offers a high variety of application; the machine can be used both as stand-alone machine and as part of a packaging line. Our machines are customized and designed according to various requirements, formats and capacities and therefore offer a high degree of flexibility. The Econo-Pak Carton Erector forms flat carton blanks of various designs and carton qualities into boxes with or without lid. The formed carton box falls through the chute on the downstream conveyor system. The forming of the carton blanks is carried out by customized forming tools which are constructed according to the various carton blank designs.

## The following tools are available for different carton blank designs:

ECONO-PAK GmbH Im Baumfeld 21-23 55237 Flonheim - Germany Tel.: +49 (0) 6734/ 9201-10

info@econopak.de - www.econopak.de

Additional carton blank designs are possible.