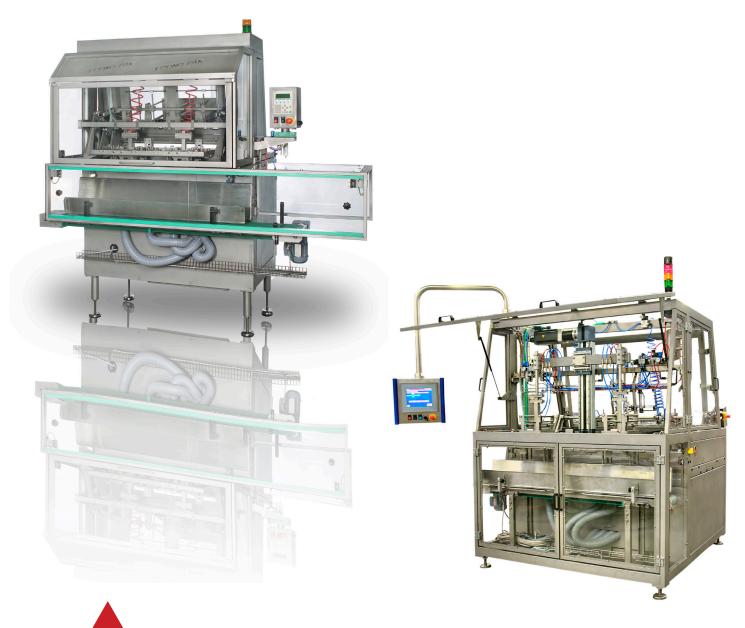

## **Carton Erector**

The practice-oriented, technical conception of the machine offers a high variety of application; the machine can be used both as stand-alone machine and as part of a packaging line. Our machines are customized and designed according to various requirements, formats and capacities and therefore offer a high degree of flexibility. The Econo-Pak Carton Erector forms flat carton blanks of various designs and carton qualities into boxes with or without lid. The formed carton box falls through the chute on the downstream conveyor system. The forming of the carton blanks is carried out by customized forming tools which are constructed according to the various carton blank designs.

## Type FA

Tab-lock / hot air / turn-over-end 50 strokes / minute / forming head

#### Type HFA

Tab-lock / hot air / turn-over-end 60 strokes / minute / forming head

### Type FAI

Tab-lock / glue / hot air / turn-over-end 45 strokes / minute / forming head

#### Type HFAI-S (Servotechnik)

Tab-lock / glue / hot air / turn-over-end 60 strokes / minute / forming head

The standard equipment with quick-change magazines and fixed-format parts allows for an easy and fast tool change and is one of the main characteristics of this machine. Numerous adaptability options of the tools facilitate the handling of almost all carton designs and enable an easy, fast and economical erecting process of carton boxes.