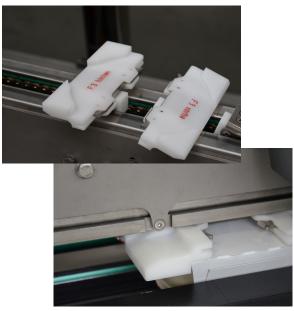

to automatically sleeve products











## **Sleeving Machine**



The blank design of the sleeve allows for the gluing flap to be positioned on the bottom (inside) or on the side (inside). Our development and construction department elaborates a customized Sleeving Machine concept according to specified requirements. The sleeve packaging offers ideal presentation options of our customers' products and guarantees economical material usage and appealing design at the same time.

Sleeving Machines are available in different types with speeds from 30 up to max. 150 sleeves per minute depending on the machine type, sleeve format, carton quality and product.

BM-Z pneumatic infeed/ central drive/ feeder with articulated arm electronic infeed/ servo drives/ rotating feeder with 3 or 5 arms



Photo: Fixing of products and sleeve



Photo: standing edge

## Different product infeed systems are available:



Photo: worm infeed



Photo: dynamic belt infeed

## **Advantages**

- Fast format change
- Effective presentation
- Economic material usage
- No labelling
- IP55

ECONO-PAK GmbH Im Baumfeld 21-23 55237 Flonheim - Germany Tel.: +49 (0) 6734/ 9201-10

info@econopak.de - www.econopak.de