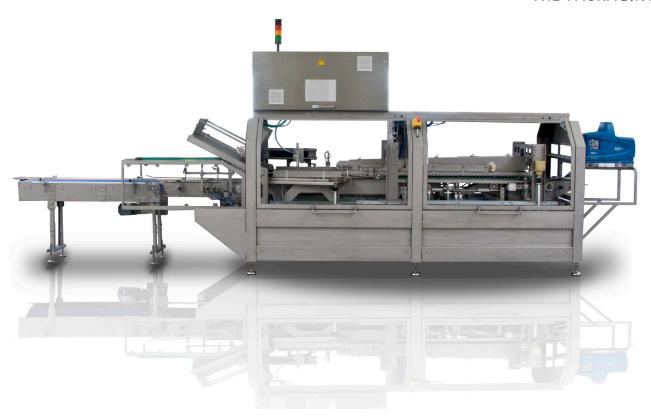

## **Sleeving Machine**Sleeving Machine to automatically sleeve products

## **Sleeving Machine**

The blank design of the sleeve allows for the gluing flap to be positioned on the bottom (inside) or on the side (inside). Our development and construction department elaborates a customized Sleeving Machine concept according to specified requirements. The sleeve packaging offers ideal presentation options of our customers' products and guarantees economical material usage and appealing design at the same time.

Sleeving Machines are available in different types with speeds from 30 up to max. 150 sleeves per minute depending on the machine type, sleeve format, carton quality and product.

BM-Z pneumatic infeed/ central drive/ feeder with articulated arm electronic infeed/ servo drives/ rotating feeder with 3 or 5 arms