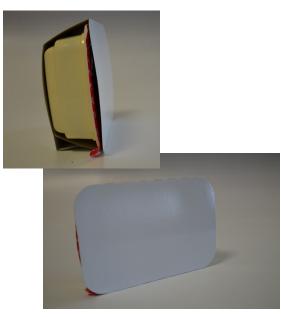

## **Sleeving Machine**



The blank design of the sleeve allows for the gluing flap to be positioned on the bottom (inside) or on the side (inside). Our development and construction department elaborates a customized Sleeving Machine concept according to specified requirements. The sleeve packaging offers ideal presentation options of our customers' products and guarantees economical material usage and appealing design at the same time.

Sleeving Machines are available in different types with speeds from 30 up to max. 150 sleeves per minute depending on the machine type, sleeve format, carton quality and product.

BM-Z pneumatic infeed/ central drive/ feeder with articulated arm electronic infeed/ servo drives/ rotating feeder with 3 or 5 arms



Photo: Fixing of products and sleeve



Photo: standing edge

## Different product infeed systems are available:



Photo: worm infeed



Photo: dynamic belt infeed

## **Advantages**

- Fast format change
- Effective presentation
- Economic material usage
- No labelling
- IP55

ECONO-PAK GmbH Im Baumfeld 21-23 55237 Flonheim - Germany Tel.: +49 (0) 6734/ 9201-10

info@econopak.de - www.econopak.de