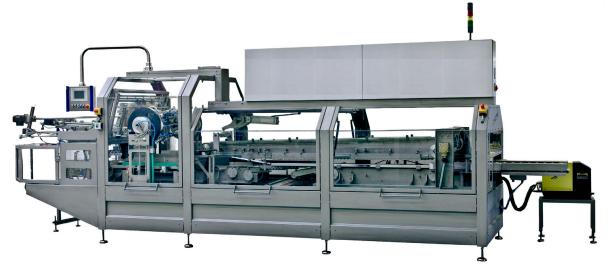

## **Sleeving Machine**Sleeving Machine to automatically sleeve products

## **Sleeving Machine**

The blank design of the sleeve allows for the gluing flap to be positioned on the bottom (inside) or on the side (inside). Our development and construction department elaborates a customized Sleeving Machine concept according to specified requirements. The sleeve packaging offers ideal presentation options of our customers' products and guarantees economical material usage and appealing design at the same time.

Sleeving Machines are available in different types with speeds from 30 up to max. 150 sleeves per minute depending on the machine type, sleeve format, carton quality and product.

BM-Z pneumatic infeed/ central drive/ feeder with articulated arm electronic infeed/ servo drives/ rotating feeder with 3 or 5 arms